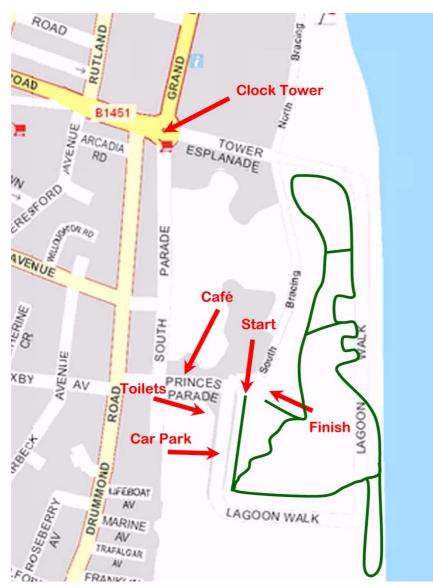

## LINCOLNSHIRE CROSS COUNTRY LEAGUE MATCH

1st November 2009 Princes Parade, Skegness

There is no charge for parking in the Princes Parade car-park as indicated on the map; by kind permission of East Lindsey District Council.