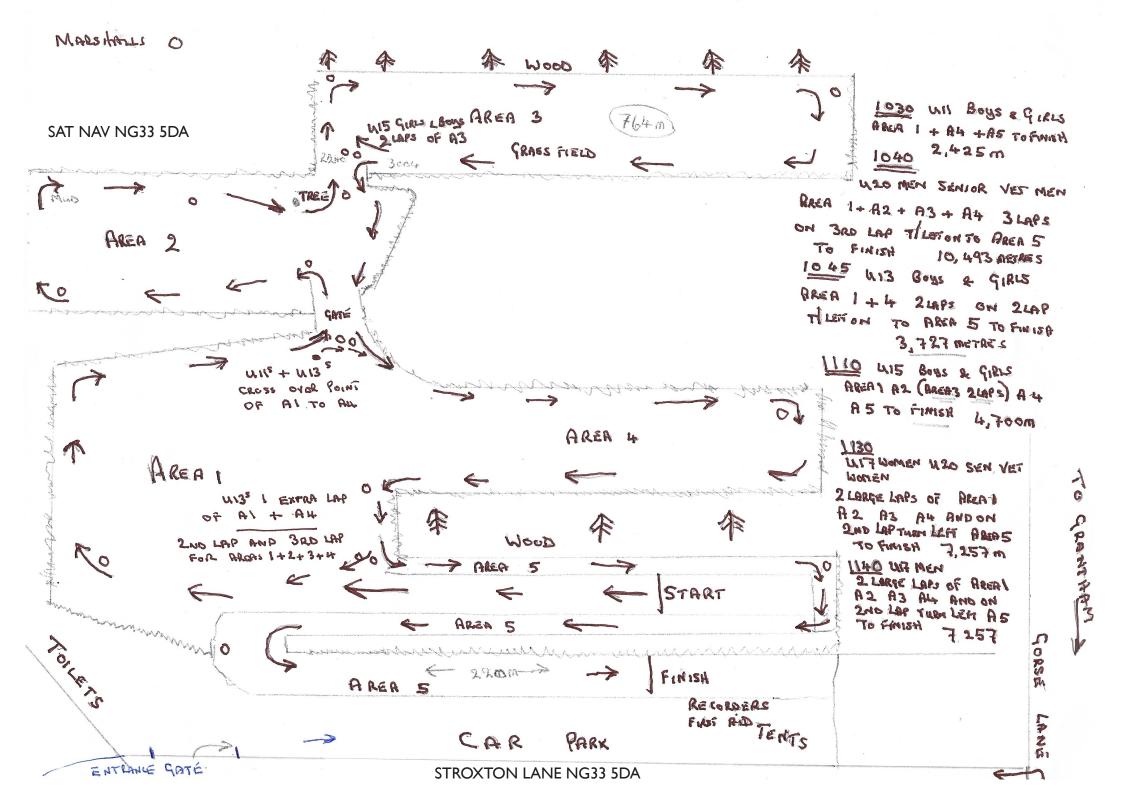

## Sunday 21st November 2021

Stroxton Lane Near Grantham NG33 5DA

- Course undulating farmland mainly grass and mud
- Surface suitable for trail-shoes and spikes
- Car parking in field off Stroxton Lane
- First aid provided by Red Cross
- Toilets: Three portaloos in car park. One for ladies. One for men. One mixed.
- No changing facilities available.
- Litter. All litter to be put in the bins provided. This is a working farm where animals graze.
- Food and drink. Sorry not provided.
- McDonalds Bridge End Rd. A52 an B1174
- KFC, Costa and Burger King on A607 at Junction of Harlaxton Rd and Springfield road. Also cafes in town.

Directions:

- If coming through town follow signs for A1 South
- Pass McDonalds up hill and take 1<sup>st</sup> right turn Gorse Lane
- Follow for about 1 mile 1<sup>st</sup> turn on left signed Stroxton.
- If coming down A52. At McDonalds turn left and follow above instructions.
- If coming from A1 South exit on B1174. Do not take 1<sup>st</sup> turn into Stroxton but follow road towards Grantham over R.A.B and take 1<sup>st</sup> left on to Gorse Lane and follow for about 1 mile to 1<sup>st</sup> turn on left.
- If coming from A1 North Exit on A607 and follow sat nav NG33 5DA.